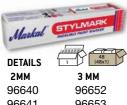

reduces user health risks.

- Offered in 3 sizes: 2mm, 3 mm and 6 mm for varied mark thickness
- · 11 bold, bright paint colors are weather-, water-, and **UV-resistant**

Markal® Stylmark® is a metal-ball tip marker for marking most surfaces. The aluminum squeeze tube and thick paint makes it suitable for rough, vertical and overhead surfaces with excellent adhesion on oily and wet surfaces. Xylene-free paint

- Unique paint designed to not drip on vertical or overhead surfaces
- Mark temperature resistance: 200°C (392°F)

| DETAILS  | 48<br>(48x1) |       | RETAIL P |
|----------|--------------|-------|----------|
| DE IAILS | (40.1)       |       | RETAIL   |
| 2MM      | 3 MM         | 6MM   |          |
| 96640    | 96652        | 96664 | 22203    |
| 96641    | 96653        | 96665 | 22201    |
| 96642    | 96654        | 96689 | 22200    |
| 96644    | 96657        | 96682 | 22204    |
| 96645    | 96658        | 96683 | 22202    |
| 96643    | 96655        | 96667 | 22205    |
| 96646    | 96656        | 96684 | 22206    |
| 96649    | 96660        | 96687 | 22207    |
| 96650    | 96662        | 96688 | 22208    |
| 96648    | 96659        | 96686 | 22209    |
| 96647    | 96661        | 96685 | 22210    |
|          |              |       |          |