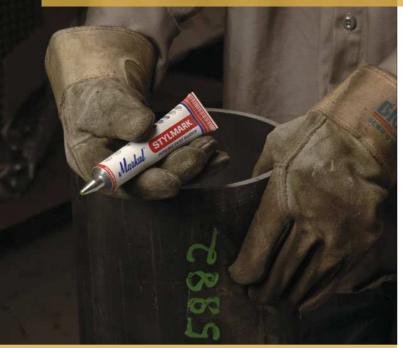

## **STYLMARK** — Ball tube marker for multiple surfaces

• Durable steel ball tip marks with indelible paint on smooth or rough surfaces Steel ball tip is resistant to very rough surfaces for long marking life

reduces user health risks.

- Offered in 3 sizes: 2mm, 3 mm and 6 mm for varied mark thickness
- · 11 bold, bright paint colors are weather-, water-, and **UV-resistant**

Markal® Stylmark® is a metal-ball tip marker for marking most surfaces. The aluminum squeeze tube and thick paint makes it suitable for rough, vertical and overhead surfaces with excellent adhesion on oily and wet surfaces. Xylene-free paint