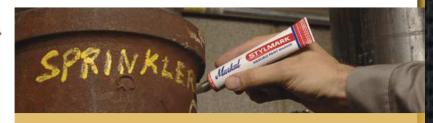

## **STYLMARK** — Ball tube marker for multiple surfaces

• Durable steel ball tip marks with indelible paint on smooth or rough surfaces Steel ball tip is resistant to very rough surfaces for long marking life

reduces user health risks.

- Offered in 3 sizes: 2mm, 3 mm and 6 mm for varied mark thickness
- · 11 bold, bright paint colors are weather-, water-, and **UV-resistant**

Markal® Stylmark® is a metal-ball tip marker for marking most surfaces. The aluminum squeeze tube and thick paint makes it suitable for rough, vertical and overhead surfaces with excellent adhesion on oily and wet surfaces. Xylene-free paint